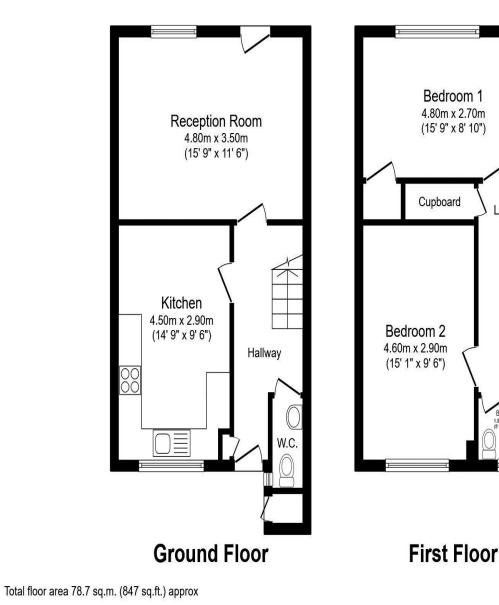

## Matthews Road Greenford UB6 0SG

Price Guide: £415,000

This plan is for illustration purposes only and may not be representative of the property. Plan not to scale.

NORTHOLT OFFICE

83 Oldfields Circus Northolt, Middlesex UB5 4RU

sales: 020 8423 2222 lettings: 020 8423 0222 northolt@bennettholmes.com Freehold London borough of Ealing Council tax band - D - £1,664.65 EPC =D

Landing

IMPORTANT Bennett Holmes would inform prospective purchasers that these sales particulars have been prepared as a general guide only. A detailed survey has not been carried out, nor the services, appliances and fittings tested. Room sizes should not be relied upon for furnishing purposes and are approximate. If floor plans are included, they are for guidance only and illustration purposes only and may not be to scale. If there are any important matters likely to affect your decision to buy, please contact us before viewing the property.

## Accommodation

The accommodation briefly comprises a front door to an entrance hallway leading to the guest WC, kitchen/ diner and lounge. The lounge is set across the rear of the property with a double glazed door to the garden. The spacious kitchen/ diner is fitted with wall and base level units, integral electric oven with gas hob, plumbed for washing machine, drainer sink, space for fridge/freezer and wall mounted boiler. Stairs lead to the first floor landing with doors to two double bedrooms and family bathroom with panel enclosed bath, pedestal wash hand basin and low flush WC. Other benefits include part gas central heating and double glazed windows. Outside the property is an enclosed low maintenance patio garden with shrub borders, brick storage room and off street parking to the front.