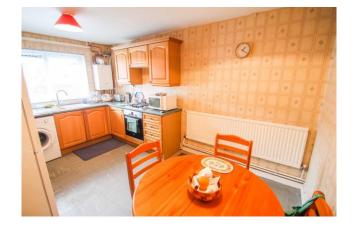

## Accommodation

The accommodation briefly comprises a front door to an entrance hallway leading to the guest WC, kitchen/ diner and lounge. The lounge is set across the rear of the property with a double glazed door to the garden. The spacious kitchen/ diner is fitted with wall and base level units, integral electric oven with gas hob, plumbed for washing machine, drainer sink, space for fridge/freezer and wall mounted boiler. Stairs lead to the first floor landing with doors to two double bedrooms and family bathroom with panel enclosed bath, pedestal wash hand basin and low flush WC. Other benefits include part gas central heating and double glazed windows. Outside the property is an enclosed low maintenance patio garden with shrub borders, brick storage room and off street parking to the front.