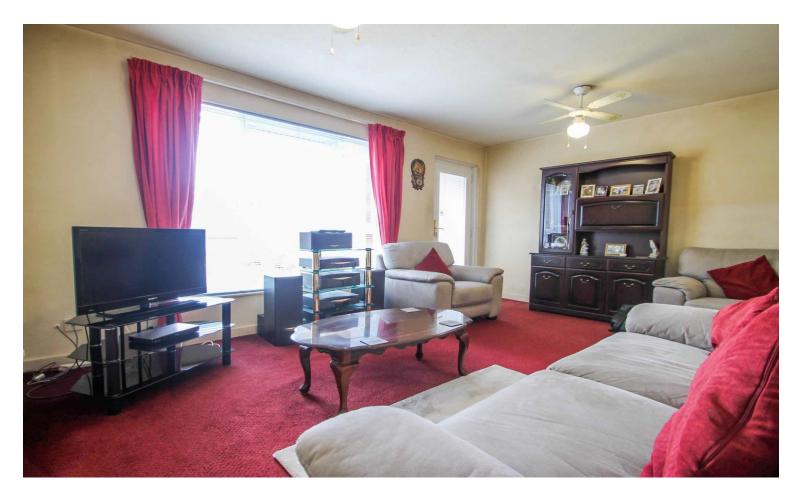

## Accommodation

The accommodation briefly comprises a front door to an entrance hallway leading to the guest WC, kitchen/ diner and lounge. The lounge is set across the rear of the property with a double glazed door to the garden. The spacious kitchen/ diner is fitted with wall and base level units, integral electric oven with gas hob, plumbed for washing machine, drainer sink, space for fridge/freezer and wall mounted boiler. Stairs lead to the first floor landing with doors to two double bedrooms and family bathroom with panel enclosed bath, pedestal wash hand basin and low flush WC. Other benefits include part gas central heating and double glazed windows. Outside the property is an enclosed low maintenance patio garden with shrub borders, brick storage room and off street parking to the front.