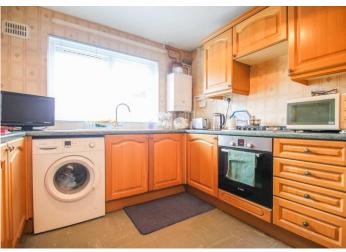

## Accommodation

The accommodation briefly comprises a front door to an entrance hallway leading to the guest WC, kitchen/ diner and lounge. The lounge is set across the rear of the property with a double glazed door to the garden. The spacious kitchen/ diner is fitted with wall and base level units, integral electric oven with gas hob, plumbed for washing machine, drainer sink, space for fridge/freezer and wall mounted boiler. Stairs lead to the first floor landing with doors to two double bedrooms and family bathroom with panel enclosed bath, pedestal wash hand basin and low flush WC. Other benefits include part gas central heating and double glazed windows. Outside the property is an enclosed low maintenance patio garden with shrub borders, brick storage room and off street parking to the front.