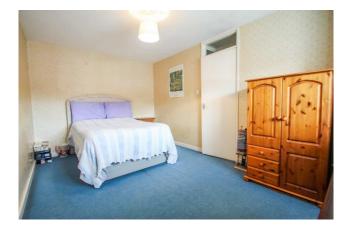

## Accommodation

The accommodation briefly comprises a front door to an entrance hallway leading to the guest WC, kitchen/ diner and lounge. The lounge is set across the rear of the property with a double glazed door to the garden. The spacious kitchen/ diner is fitted with wall and base level units, integral electric oven with gas hob, plumbed for washing machine, drainer sink, space for fridge/freezer and wall mounted boiler. Stairs lead to the first floor landing with doors to two double bedrooms and family bathroom with panel enclosed bath, pedestal wash hand basin and low flush WC. Other benefits include part gas central heating and double glazed windows. Outside the property is an enclosed low maintenance patio garden with shrub borders, brick storage room and off street parking to the front.