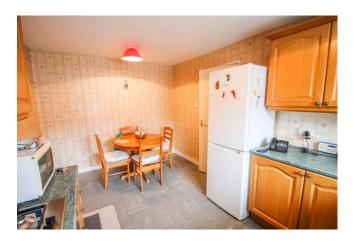

## Accommodation

The accommodation briefly comprises a front door to an entrance hallway leading to the guest WC, kitchen/ diner and lounge. The lounge is set across the rear of the property with a double glazed door to the garden. The spacious kitchen/ diner is fitted with wall and base level units, integral electric oven with gas hob, plumbed for washing machine, drainer sink, space for fridge/freezer and wall mounted boiler. Stairs lead to the first floor landing with doors to two double bedrooms and family bathroom with panel enclosed bath, pedestal wash hand basin and low flush WC. Other benefits include part gas central heating and double glazed windows. Outside the property is an enclosed low maintenance patio garden with shrub borders, brick storage room and off street parking to the front.