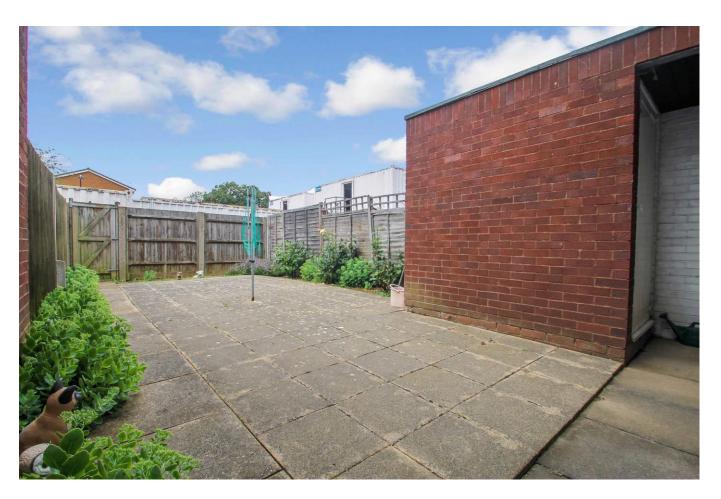

## Accommodation

The accommodation briefly comprises a front door to an entrance hallway leading to the guest WC, kitchen/ diner and lounge. The lounge is set across the rear of the property with a double glazed door to the garden. The spacious kitchen/ diner is fitted with wall and base level units, integral electric oven with gas hob, plumbed for washing machine, drainer sink, space for fridge/freezer and wall mounted boiler. Stairs lead to the first floor landing with doors to two double bedrooms and family bathroom with panel enclosed bath, pedestal wash hand basin and low flush WC. Other benefits include part gas central heating and double glazed windows. Outside the property is an enclosed low maintenance patio garden with shrub borders, brick storage room and off street parking to the front.